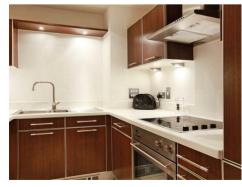

## £480 Per Week

A modern 1-bedroom apartment of 500sq.ft (46sq.m) offered in 9 Albert Embankment, a popular modern development just moments from the banks of the River Thames. This spacious 1 double bedroom apartment offers stylish living space with an integrated kitchen, a good-sized open plan reception room opening onto a generous balcony, double bedroom with fitted wardrobes, good storage, and luxury bathroom suite.

Please note furniture may differ to that shown in the current photos.

- · 1 Bedroom
- 500 Sq.ft (46 Sq.m)
- · Open Plan Reception
- · Modern Integrated Kitchen
- · Bathroom
- Balcony
- · Overlooking Communal Courtyard
- · 24 Hour Concierge
- · On-Site Convenience Store
- · 0.5 Miles to Vauxhall Station