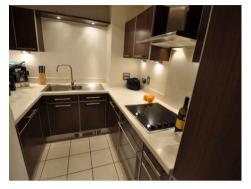

## £480 Per Week

A modern 1-bedroom apartment of 500sq.ft (46sq.m) offered in 9 Albert Embankment, a popular modern development just moments from the banks of the River Thames. This spacious 1 double bedroom apartment offers stylish living space with an integrated kitchen, a good-sized open plan reception room opening onto a generous balcony, double bedroom with fitted wardrobes, good storage, and luxury bathroom suite.

Please note furniture may differ to that shown in the current photos.

- · 1 Bedroom
- 500 Sq.ft (46 Sq.m)
- · Open Plan Reception
- · Modern Integrated Kitchen
- · Bathroom
- Balcony
- · Overlooking Communal Courtyard
- · 24 Hour Concierge
- · On-Site Convenience Store
- · 0.5 Miles to Vauxhall Station