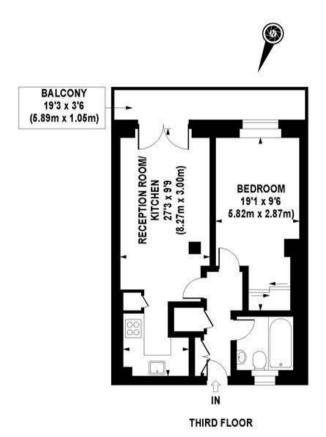

APPROX. GROSS INTERNAL AREA 500 sq.ft / 46.46 sq.m

COMPLIANT WITH RICS CODE OF MEASURING PRACTICE Floorplan is for illustrative purposes only and is not to scale. Every attempt has been made to ensure the accuracy of the floorplan shown, however all measurements, fixtures, fittings and data shown are an approximate interpretation for illustrative purposes only. Liability for errors, omissions or mis-statement through negligence or otherwise is hereby excluded.